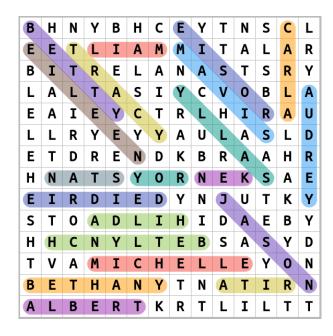

## Coronation Street Characters

| В | Н | N | Y | В | Н | С | Ε | Y | Т | N | S | С | L |
|---|---|---|---|---|---|---|---|---|---|---|---|---|---|
| Е | Ε | T | L | Ι | Α | M | M | I | Т | Α | L | Α | R |
| В | Ι | T | R | Ε | L | Α | N | Α | S | T | S | R | Y |
| L | Α | L | Т | Α | S | I | Y | С | ٧ | 0 | В | L | Α |
| E | Α | Ι | Ε | Y | С | T | R | L | Н | Ι | R | Α | U |
| L | L | R | Y | Ε | Y | Y | Α | U | L | Α | S | L | D |
| E | T | D | R | Ε | N | D | K | В | R | Α | Α | Н | R |
| Н | N | Α | T | S | Y | 0 | R | N | Ε | K | S | Α | Ε |
| E | Ι | R | D | Ι | Ε | D | Y | N | J | U | T | K | Y |
| S | T | 0 | Α | D | L | I | Н | Ι | D | Α | Ε | В | Υ |
| Н | Н | С | N | Y | L | T | Ε | В | S | Α | S | Υ | D |
| T | ٧ | Α | M | Ι | С | Н | Ε | L | L | Ε | Y | 0 | N |
| В | Ε | T | Н | Α | N | Y | T | N | Α | T | I | R | N |
| Α | L | В | Ε | R | Т | K | R | T | L | Ι | L | T | Т |

BET LYNCH KEN **MICHELLE BETTY AUDREY** ROSIE ROY RITA **BETHANY** EILEEN STAN HILDA **ALBERT** LIAM **JASON** MAVIS DEIDRIE SALLY TRACY CARLA

Play this puzzle online at : https://thewordsearch.com/puzzle/107762/